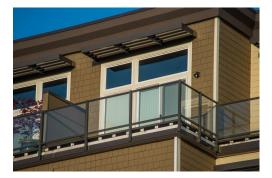

# Project Spotlight: Hunt Tower Gig Harbor, WA

The Hunt Tower luxury apartments in Gig Harbor feature 42 **AS&D Aluminum Balcony Systems** with extruded aluminum decking. The guard rail on each balcony is a **Round Top TR100** railing with a combination of glass and picket infill. Eighteen aluminum sunshades protect residents from the elements. The first floor and penthouse levels feature Round Top TR100 railings with 125 feet of glass infill and 36 ft. of picket infill.