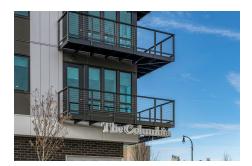

# Project Spotlight: Hunt Tower Gig Harbor, WA

The Hunt Tower luxury apartments in Gig Harbor feature 42 **AS&D Aluminum Balcony Systems** with extruded aluminum decking. The guard rail on each balcony is a **Round Top TR100** railing with a combination of glass and picket infill. Eighteen aluminum sunshades protect residents from the elements. The first floor and penthouse levels feature Round Top TR100 railings with 125 feet of glass infill and 36 ft. of picket infill.