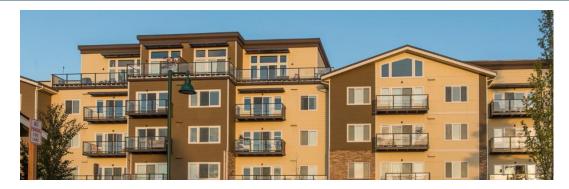

# Project Spotlight: Hunt Tower Gig Harbor, WA

The Hunt Tower luxury apartments in Gig Harbor feature 42 **AS&D Aluminum Balcony Systems** with extruded aluminum decking. The guard rail on each balcony is a **Round Top TR100** railing with a combination of glass and picket infill. Eighteen aluminum sunshades protect residents from the elements. The first floor and penthouse levels feature Round Top TR100 railings with 125 feet of glass infill and 36 ft. of picket infill.