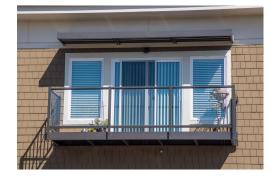

# Project Spotlight: Hunt Tower Gig Harbor, WA

The Hunt Tower luxury apartments in Gig Harbor feature 42 **AS&D Aluminum Balcony Systems** with extruded aluminum decking. The guard rail on each balcony is a **Round Top TR100** railing with a combination of glass and picket infill. Eighteen aluminum sunshades protect residents from the elements. The first floor and penthouse levels feature Round Top TR100 railings with 125 feet of glass infill and 36 ft. of picket infill.