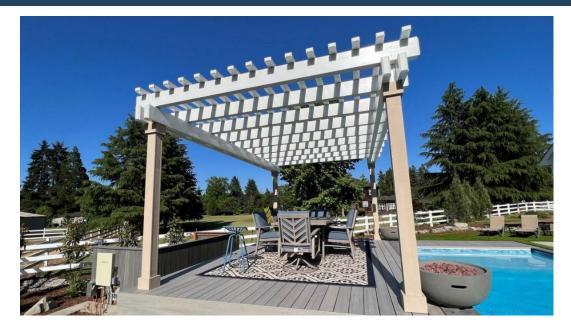

# Project Spotlight: Private Residence West Linn, OR

This 12'x18' **lattice wrap pergola** provides a stunning accent to the crystal blue pool, giving this beautiful backyard a one-of-a-kind setting. To make this **AS&D patio cover** more robust, J's Custom Landscaping added an artistic touch that involves custom post wrap set for the double 3"x8" beam sleeves on both sides.