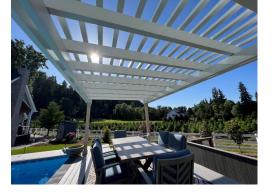

# Project Spotlight: Private Residence West Linn, OR

This 12'x18' **lattice wrap pergola** provides a stunning accent to the crystal blue pool, giving this beautiful backyard a one-of-a-kind setting. To make this **AS&D patio cover** more robust, J's Custom Landscaping added an artistic touch that involves custom post wrap set for the double 3"x8" beam sleeves on both sides.