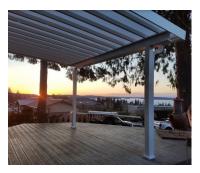

# Project Spotlight: Private Residence West Linn, OR

This 12'x18' **lattice wrap pergola** provides a stunning accent to the crystal blue pool, giving this beautiful backyard a one-of-a-kind setting. To make this **AS&D patio cover** more robust, J's Custom Landscaping added an artistic touch that involves custom post wrap set for the double 3"x8" beam sleeves on both sides.