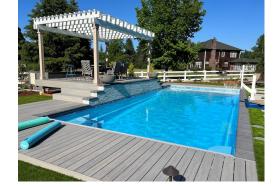

# Project Spotlight: Private Residence West Linn, OR

This 12'x18' **lattice wrap pergola** provides a stunning accent to the crystal blue pool, giving this beautiful backyard a one-of-a-kind setting. To make this **AS&D patio cover** more robust, J's Custom Landscaping added an artistic touch that involves custom post wrap set for the double 3"x8" beam sleeves on both sides.