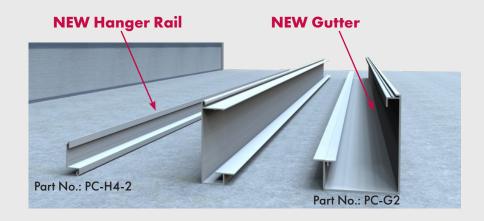

## G2 PATIO GUTTER AND IMPROVED HANGER RAIL

## **Improved Hanger Rail**

- A) Newly designed flange eases flashing installation just slide the flashing into the flange
- ⚠ Increased roof slope capacity improves roof line aesthetics
- 🐼 Integrated top caulking channel simplifies caulk dispensing

## **Enhanced Gutter Design**

- B Increased Strength: stronger and thicker aluminum allows for increased span widths
- **G** Easier Maintenance: wider opening (1/2") makes cleaning even easier

Interested in learning if the new and improved gutter system can work on your patio design?
Contact your AS&D customer service rep or Contact Us at americanstructures.com. We will get back to you, typically within one business day.