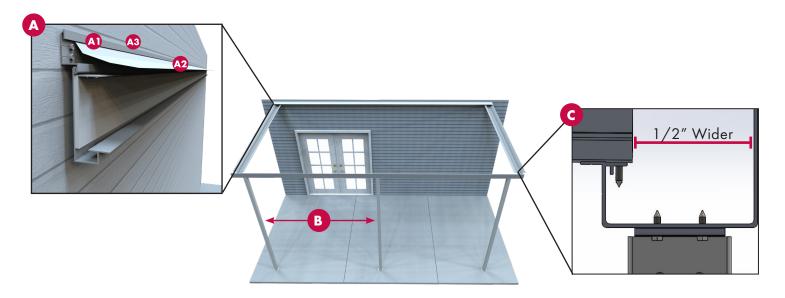

## **Improved Hanger Rail**

- A) Newly designed flange eases flashing installation just slide the flashing into the flange
- ⚠ Increased roof slope capacity improves roof line aesthetics
- 🐼 Integrated top caulking channel simplifies caulk dispensing

## **Enhanced Gutter Design**

- B Increased Strength: stronger and thicker aluminum allows for increased span widths
- **G** Easier Maintenance: wider opening (1/2") makes cleaning even easier

Interested in learning if the new and improved gutter system can work on your patio design?
Contact your AS&D customer service rep or Contact Us at americanstructures.com. We will get back to you, typically within one business day.