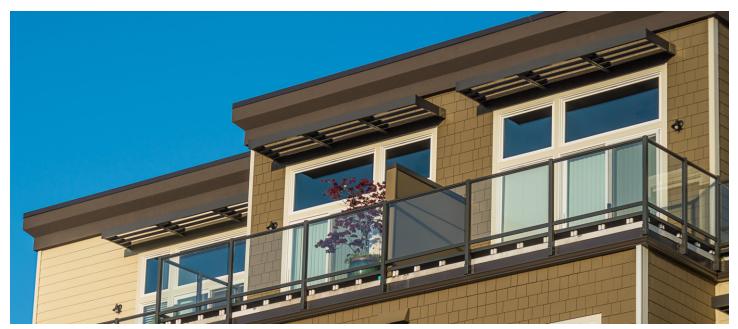

Smart Design and Efficiency Unite

Aluminum Sunshade louvers from AS&D serve both aesthetic and practical purposes, making them a valuable addition to commercial buildings. Sunshades are designed to block direct sunshine during the cooling season, while allowing sunlight during the winter. Offering six combinations of infill and trim types, along with spans up to 16' wide. AS&D sunshades add architectural focal points, enhancing the overall visual appeal of the structure.