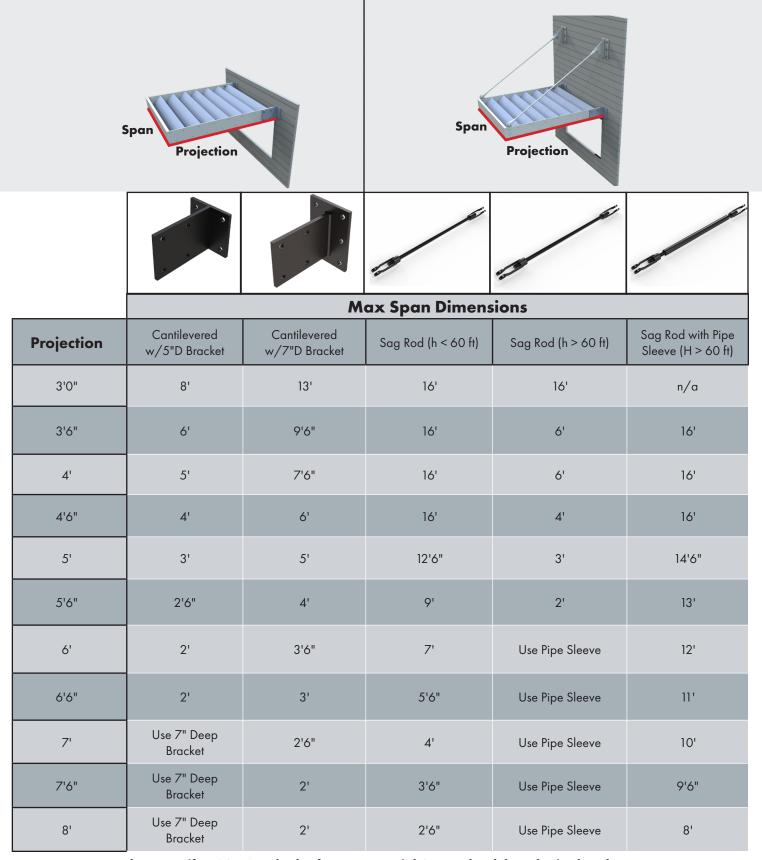

## PROJECTION OVERVIEW

Ready to specify AS&D Sunshades for your next job? Download the submittal package at americanstructures.com or Contact Us and we will get back to you, typically within one business day.