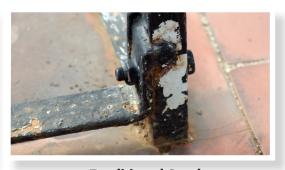

| <b>~</b>                                                       | <b>~</b>                   | <b>~</b>                                                                                | <b>~</b>                                                | <b>~</b>                                                                            |
| Steel                                   | ×                                                               | ×                                                              | *                          | ×                                                                                       | ×                                                       | ×                                                                                   |







**Traditional Steel** 

## **CUSTOMIZE YOUR SUNSHADE**







## PROJECTION OVERVIEW



Ready to specify AS&D Sunshades for your next job? Download the submittal package at americanstructures.com or Contact Us and we will get back to you, typically within one business day.