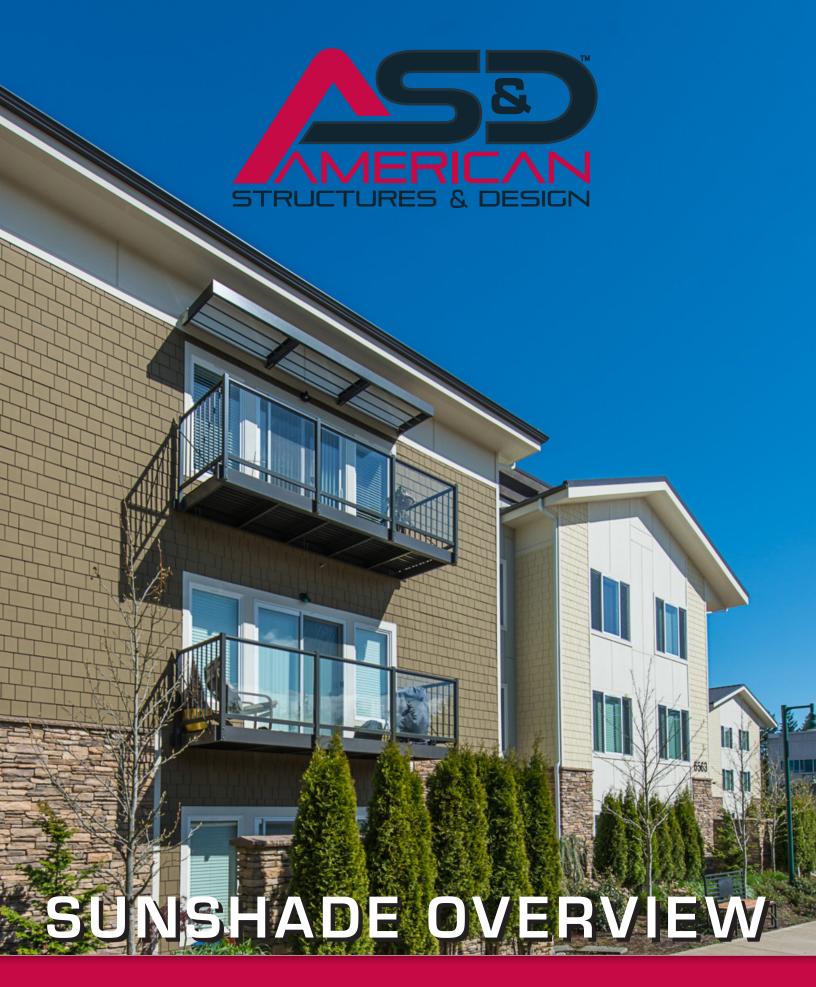

Smart Design and Efficiency Unite

Aluminum Sunshade louvers from AS&D serve both aesthetic and practical purposes, making them a valuable addition to commercial buildings. Sunshades are designed to block direct sunshine during the cooling season, while allowing sunlight during the winter. Offering six combinations of infill and trim types, along with spans up to 16' wide. AS&D sunshades add architectural focal points, enhancing the overall visual appeal of the structure.