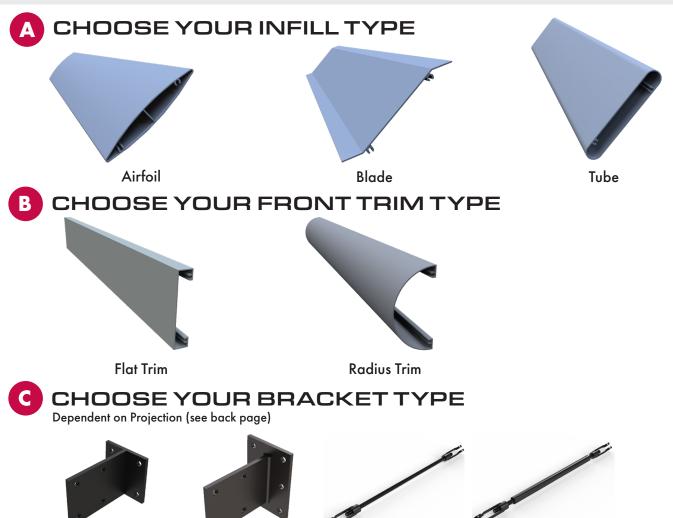

| <b>~</b>                   | <b>~</b>                                                                                | <b>~</b>                                                | <b>~</b>                                                                            |
| Steel                                   | ×                                                               | ×                                                              | *                          | ×                                                                                       | ×                                                       | ×                                                                                   |







**Traditional Steel** 

## **CUSTOMIZE YOUR SUNSHADE**







## PROJECTION OVERVIEW



Ready to specify AS&D Sunshades for your next job? Download the submittal package at americanstructures.com or Contact Us and we will get back to you, typically within one business day.