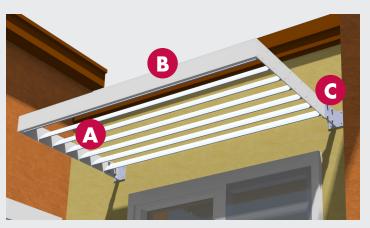

| <b>~</b>                   | <b>~</b>                                                                                | <b>~</b>                                                | <b>~</b>                                                                            |
| Steel                                   | ×                                                               | ×                                                              | *                          | ×                                                                                       | ×                                                       | ×                                                                                   |







**Traditional Steel** 

## **CUSTOMIZE YOUR SUNSHADE**







## PROJECTION OVERVIEW



Ready to specify AS&D Sunshades for your next job? Download the submittal package at americanstructures.com or Contact Us and we will get back to you, typically within one business day.