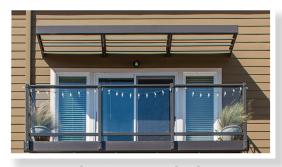

| <b>~</b>                                                       | <b>~</b>                   | <b>~</b>                                                                                | <b>~</b>                                                | <b>~</b>                                                                            |
| Steel                                   | ×                                                               | ×                                                              | *                          | ×                                                                                       | ×                                                       | ×                                                                                   |







**Traditional Steel** 

## **CUSTOMIZE YOUR SUNSHADE**







## PROJECTION OVERVIEW



Ready to specify AS&D Sunshades for your next job? Download the submittal package at americanstructures.com or Contact Us and we will get back to you, typically within one business day.