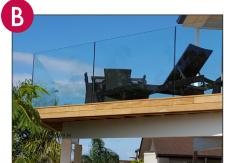

Create Modern, Uninterrupted Views

#### **CLEARLINE GLASS RAIL SYSTEM**

Create uninterrupted views with the frameless AS&D Clearline Glass Rail System. The innovative, adjustable, double friction technology bracket allows for maximum glass panel width and minimal support hardware. Secure glass panels with either a sleek H-clamp or a minimalistic top rail creating a flawless clean appearance.

#### SHROUDED FROM VIEW

By utilizing the patented Clearline bracket, glass sheets (tempered or laminated) are firmly anchored beneath the sight line, yielding a seamless look. Brackets are either concealed within the deck framework or covered with wood or aluminum powder-coated fascia.