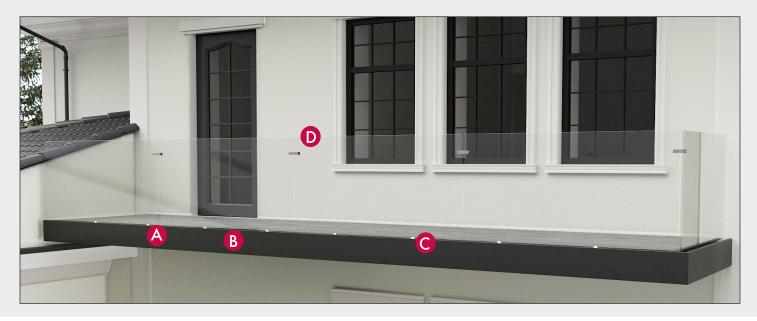

#### **CLEARLINE GLASS RAIL SYSTEM**

Create uninterrupted views with the frameless AS&D Clearline Glass Rail System. The innovative, adjustable, double friction technology bracket allows for maximum glass panel width and minimal support hardware. Secure glass panels with either a sleek H-clamp or a minimalistic top rail creating a flawless clean appearance.

#### SHROUDED FROM VIEW

By utilizing the patented Clearline bracket, glass sheets (tempered or laminated) are firmly anchored beneath the sight line, yielding a seamless look. Brackets are either concealed within the deck framework or covered with wood or aluminum powder-coated fascia.

### MEET YOUR CLEARLINE SYSTEM

# **MAXIMUM ADJUSTABILITY**