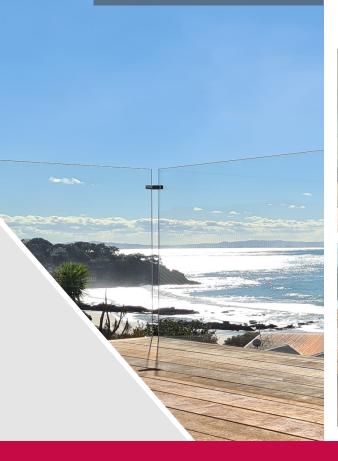

#### **CLEARLINE GLASS RAIL SYSTEM**

Create uninterrupted views with the frameless AS&D Clearline Glass Rail System. The innovative, adjustable, double friction technology bracket allows for maximum glass panel width and minimal support hardware. Secure glass panels with either a sleek H-clamp or a minimalistic top rail creating a flawless clean appearance.

#### SHROUDED FROM VIEW

By utilizing the patented Clearline bracket, glass sheets (tempered or laminated) are firmly anchored beneath the sight line, yielding a seamless look. Brackets are either concealed within the deck framework or covered with wood or aluminum powder-coated fascia.