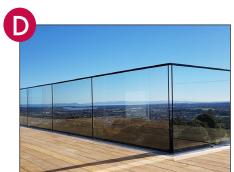

# GLASS SECURITY OPTIONS: Top Rail or H-Clamp

## Top Rail

The clean stainless steel top rail ensures a secure connection between glass panels and is an alternative to the H-Clamp.