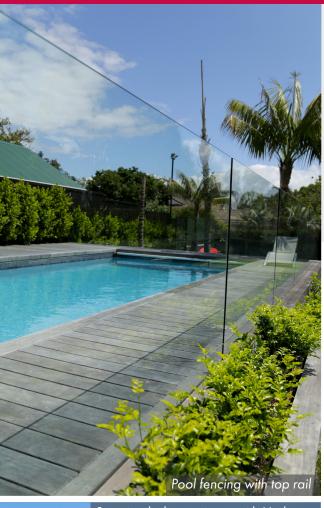

# RESIDENTIAL AND COMMERCIAL APPLICATIONS

- Decks
- Pool fencing
- Balconies
- Terraces
- Stairs
- Windbreaks

## Top Rail

The clean stainless steel top rail ensures a secure connection between glass panels and is an alternative to the H-Clamp.