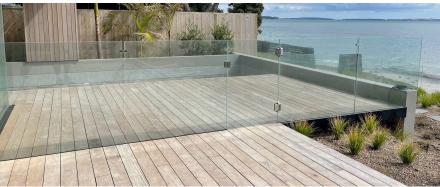

# RESIDENTIAL AND COMMERCIAL APPLICATIONS

- Decks
- Pool fencing
- Balconies
- Terraces
- Stairs
- Windbreaks

# **H-Clamp**

The sleek H-Clamp ensures a secure connection between glass panels and can be installed as an alternative to top rail.

Anchor to Wood

Lag Screw with Spacer

Anchor to Concrete

**ESR 4693** 

Anchor to Steel