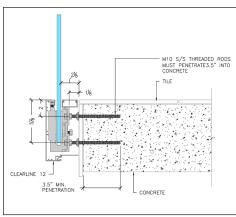

# **H-Clamp**

The sleek H-Clamp ensures a secure connection between glass panels and can be installed as an alternative to top rail.

Anchor to Wood

Lag Screw with Spacer

Anchor to Concrete

**ESR 4693** 

Anchor to Steel