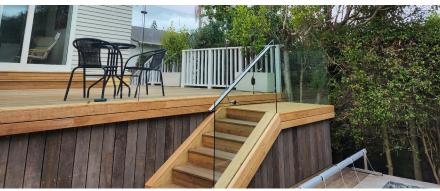

Create Modern, Uninterrupted Views

# RESIDENTIAL AND COMMERCIAL APPLICATIONS

- Decks
- Pool fencing
- Balconies
- Terraces
- Stairs
- Windbreaks

#### **CLEARLINE GLASS RAIL SYSTEM**

Create uninterrupted views with the frameless AS&D Clearline Glass Rail System. The innovative, adjustable, double friction technology bracket allows for maximum glass panel width and minimal support hardware. Secure glass panels with either a sleek H-clamp or a minimalistic top rail creating a flawless clean appearance.

#### SHROUDED FROM VIEW

By utilizing the patented Clearline bracket, glass sheets (tempered or laminated) are firmly anchored beneath the sight line, yielding a seamless look. Brackets are either concealed within the deck framework or covered with wood or aluminum powder-coated fascia.