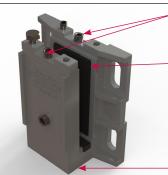

#### **Bracket**

The robust stainless steel bracket offers double friction technology, is fully adjustable for both tempered and laminated glass, allowing for maximum glass panel widths.

Center set screws allow for bracket alignment and up to 4" of side-to-side glass panel adjustment.

Rubberized glass jaws securely seat glass panels.

Base set screw allows for 1/2" vertical glass panel adjustment.

#### Fascia

Brackets can be concealed with either wood or two-part interlocking aluminum fascia. Aluminum fascia can be powder coated.

#### **Lighting System**

A multi-part lighting system composed of a cable tray and minimalistic puck lights, creates a captivating night time visual display.