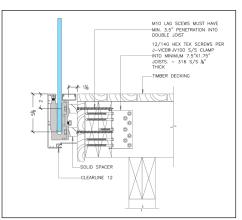

# **H-Clamp**

The sleek H-Clamp ensures a secure connection between glass panels and can be installed as an alternative to top rail.

Anchor to Wood

Lag Screw with Spacer

Anchor to Concrete

**ESR 4693** 

Anchor to Steel