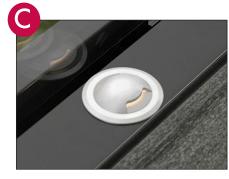

#### **Lighting System**

A multi-part lighting system composed of a cable tray and minimalistic puck lights, creates a captivating night time visual display.