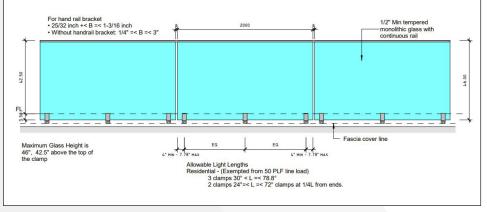

#### **Bracket**

The robust stainless steel bracket offers double friction technology, is fully adjustable for both tempered and laminated glass, allowing for maximum glass panel widths.

Center set screws allow for bracket alignment and up to 4" of side-to-side glass panel adjustment.

Rubberized glass jaws securely seat glass panels.

Base set screw allows for 1/2" vertical glass panel adjustment.