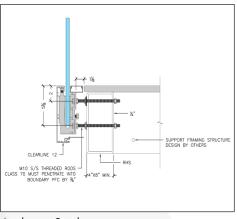

# **H-Clamp**

The sleek H-Clamp ensures a secure connection between glass panels and can be installed as an alternative to top rail.

Anchor to Wood

Lag Screw with Spacer

Anchor to Concrete

**ESR 4693** 

Anchor to Steel

Anchor to Steel

ICCCE E-Valuation Report

To Care Service (1997) (2019) (2019) (2019) (2019) (2019) (2019) (2019) (2019) (2019) (2019) (2019) (2019) (2019) (2019) (2019) (2019) (2019) (2019) (2019) (2019) (2019) (2019) (2019) (2019) (2019) (2019) (2019) (2019) (2019) (2019) (2019) (2019) (2019) (2019) (2019) (2019) (2019) (2019) (2019) (2019) (2019) (2019) (2019) (2019) (2019) (2019) (2019) (2019) (2019) (2019) (2019) (2019) (2019) (2019) (2019) (2019) (2019) (2019) (2019) (2019) (2019) (2019) (2019) (2019) (2019) (2019) (2019) (2019) (2019) (2019) (2019) (2019) (2019) (2019) (2019) (2019) (2019) (2019) (2019) (2019) (2019) (2019) (2019) (2019) (2019) (2019) (2019) (2019) (2019) (2019) (2019) (2019) (2019) (2019) (2019) (2019) (2019) (2019) (2019) (2019) (2019) (2019) (2019) (2019) (2019) (2019) (2019) (2019) (2019) (2019) (2019) (2019) (2019) (2019) (2019) (2019) (2019) (2019) (2019) (2019) (2019) (2019) (2019) (2019) (2019) (2019) (2019) (2019) (2019) (2019) (2019) (2019) (2019) (2019) (2019) (2019) (2019) (2019) (2019) (2019) (2019) (2019) (2019) (2019) (2019) (2019) (2019) (2019) (2019) (2019) (2019) (2019) (2019) (2019) (2019) (2019) (2019) (2019) (2019) (2019) (2019) (2019) (2019) (2019) (2019) (2019) (2019) (2019) (2019) (2019) (2019) (2019) (2019) (2019) (2019) (2019) (2019) (2019) (2019) (2019) (2019) (2019) (2019) (2019) (2019) (2019) (2019) (2019) (2019) (2019) (2019) (2019) (2019) (2019) (2019) (2019) (2019) (2019) (2019) (2019) (2019) (2019) (2019) (2019) (2019) (2019) (2019) (2019) (2019) (2019) (2019) (2019) (2019) (2019) (2019) (2019) (2019) (2019) (2019) (2019) (2019) (2019) (2019) (2019) (2019) (2019) (2019) (2019) (2019) (2019) (2019) (2019) (2019) (2019) (2019) (2019) (2019) (2019) (2019) (2019) (2019) (2019) (2019) (2019) (2019) (2019) (2019) (2019) (2019) (2019) (2019) (2019) (2019) (2019) (2019) (2019) (2019) (2019) (2019) (2019) (2019) (2019) (2019) (2019) (2019) (2019) (2019) (2019) (2019) (2019) (2019) (2019) (2019) (2019) (2019) (2019) (2019) (2019) (2019) (2019) (2019) (2019) (2019) (2019) (2019) (2