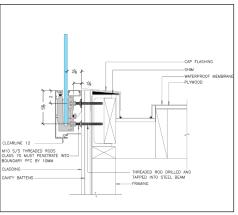

# **H-Clamp**

The sleek H-Clamp ensures a secure connection between glass panels and can be installed as an alternative to top rail.

Anchor to Wood

Lag Screw with Spacer

Anchor to Concrete

**ESR 4693** 

Anchor to Steel

Anchor to Steel

ICCCE E-Valuation Report

To Care Service (1997) (2019) (2019) (2019) (2019) (2019) (2019) (2019) (2019) (2019) (2019) (2019) (2019) (2019) (2019) (2019) (2019) (2019) (2019) (2019) (2019) (2019) (2019) (2019) (2019) (2019) (2019) (2019) (2019) (2019) (2019) (2019) (2019) (2019) (2019) (2019) (2019) (2019) (2019) (2019) (2019) (2019) (2019) (2019) (2019) (2019) (2019) (2019) (2019) (2019) (2019) (2019) (2019) (2019) (2019) (2019) (2019) (2019) (2019) (2019) (2019) (2019) (2019) (2019) (2019) (2019) (2019) (2019) (2019) (2019) (2019) (2019) (2019) (2019) (2019) (2019) (2019) (2019) (2019) (2019) (2019) (2019) (2019) (2019) (2019) (2019) (2019) (2019) (2019) (2019) (2019) (2019) (2019) (2019) (2019) (2019) (2019) (2019) (2019) (2019) (2019) (2019) (2019) (2019) (2019) (2019) (2019) (2019) (2019) (2019) (2019) (2019) (2019) (2019) (2019) (2019) (2019) (2019) (2019) (2019) (2019) (2019) (2019) (2019) (2019) (2019) (2019) (2019) (2019) (2019) (2019) (2019) (2019) (2019) (2019) (2019) (2019) (2019) (2019) (2019) (2019) (2019) (2019) (2019) (2019) (2019) (2019) (2019) (2019) (2019) (2019) (2019) (2019) (2019) (2019) (2019) (2019) (2019) (2019) (2019) (2019) (2019) (2019) (2019) (2019) (2019) (2019) (2019) (2019) (2019) (2019) (2019) (2019) (2019) (2019) (2019) (2019) (2019) (2019) (2019) (2019) (2019) (2019) (2019) (2019) (2019) (2019) (2019) (2019) (2019) (2019) (2019) (2019) (2019) (2019) (2019) (2019) (2019) (2019) (2019) (2019) (2019) (2019) (2019) (2019) (2019) (2019) (2019) (2019) (2019) (2019) (2019) (2019) (2019) (2019) (2019) (2019) (2019) (2019) (2019) (2019) (2019) (2019) (2019) (2019) (2019) (2019) (2019) (2019) (2019) (2019) (2019) (2019) (2019) (2019) (2019) (2019) (2019) (2019) (2019) (2019) (2019) (2019) (2019) (2019) (2019) (2019) (2019) (2019) (2019) (2019) (2019) (2019) (2019) (2019) (2019) (2019) (2019) (2019) (2019) (2019) (2019) (2019) (2019) (2019) (2019) (2019) (2019) (2019) (2019) (2019) (2019) (2019) (2019) (2019) (2019) (2019) (2019) (2019) (2019) (2019) (2019) (2019) (2019) (2019) (2019) (2