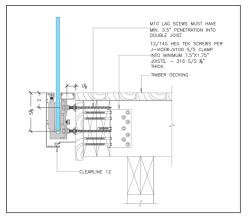

# **H-Clamp**

The sleek H-Clamp ensures a secure connection between glass panels and can be installed as an alternative to top rail.

Anchor to Wood

Lag Screw with Spacer

Anchor to Concrete

**ESR 4693** 

Anchor to Steel