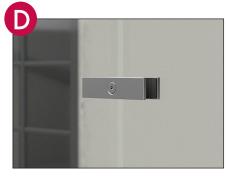

# GLASS SECURITY OPTIONS: Top Rail or H-Clamp

# **H-Clamp**

The sleek H-Clamp ensures a secure connection between glass panels and can be installed as an alternative to top rail.

Anchor to Wood

Lag Screw with Spacer

Anchor to Concrete

**ESR 4693** 

Anchor to Steel